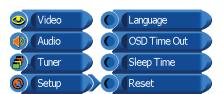

#### Tuner

Use this Setup setting menu to set up some features: Language, OSD Time Out, Sleep Time, Reset.

OPTION DESCRIPTION

Language Display English only.

**OSD Time Out** 

Allows selection of the display time of the on-screen menu:5 sec,10 sec,15 sec, 20 sec,25 sec, and 30 sec.

## Setup

OPTION DESCRIPTION

Sleep Time

Sets up a certain time to shut off automatically:OFF/15/30/45/60/90/120 minutes.

Reset

Allows you to restore the factory settings.